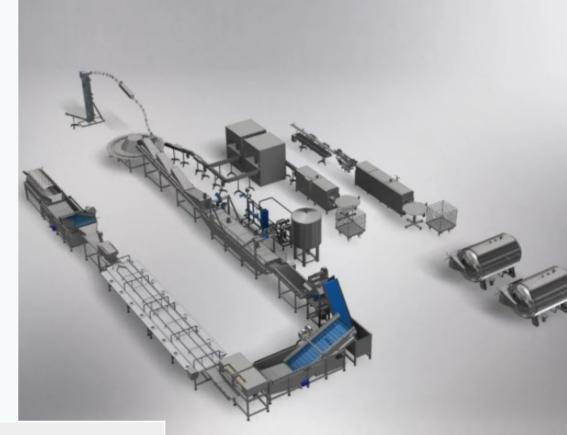

#### **BESTEQ-FCL-9000**

The production line of canned fish (fried fish in filling) BESTEQ-FCL-9000 is equipped with interconnected production units for all technological areas: from a defroster to a labeling machine