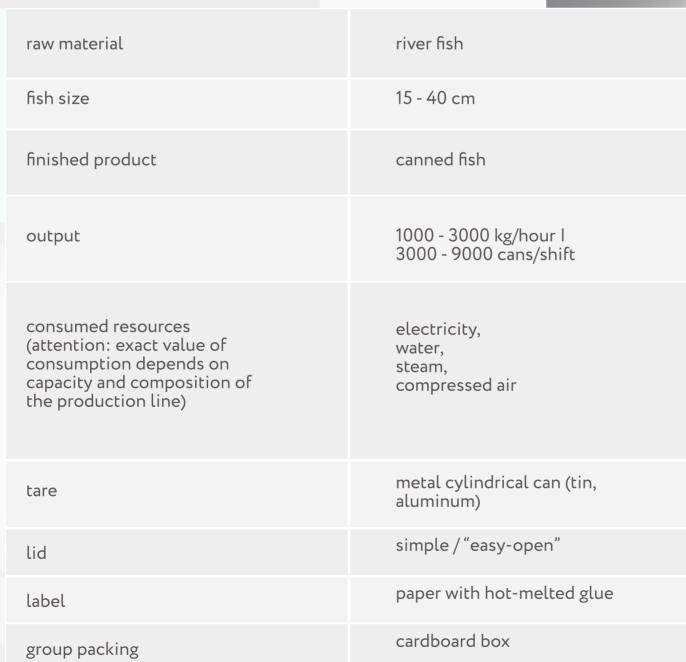

BESTEQ engineering manufactures and supplies full-cycle equipment for processing, frying and canning fish in various tare

#### **BESTEQ-FCL-9000**

The production line of canned fish (fried fish in filling) BESTEQ-FCL-9000 is equipped with interconnected production units for all technological areas: from a defroster to a labeling machine

#### **Specifications**









#### Supply cost—

is negotiable; supply volume, securing stocks in the importing country and other delivery conditions are determined individually with the client

products are certified

# Our benefits

# 12 months warranty service period



#### Turnkey food production line supply

Our company will plan the whole processing line for your production needs, combined with the best equipment configuration from our manufacturing partners and engineering services.



## Own engineering department

Our engineering department guarantees full compatibility and consistency in the operation of each part of the equipment that we supply for your production line



#### Reasonable cost

The combination of our own production and long term close partnership with other manufacturers allows us to