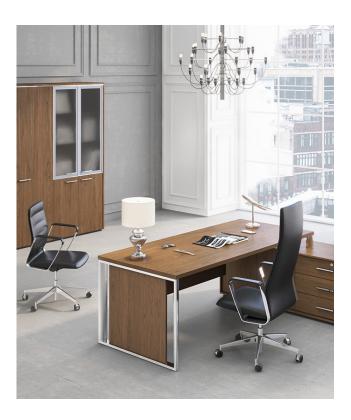

## PRICE LIST SAMPLE

Please see the attached price list for the full range of items and collections

Manufacture: Russia (UNITEX) Colors: Tobacco Oak

| ORION                                                                       |             |       |             |  |
|-----------------------------------------------------------------------------|-------------|-------|-------------|--|
| name & size (LxWxH) cm                                                      | item no.    | image | price, USD* |  |
| Briefing (90x70x75)                                                         | OR 106 DT   |       | 534.90      |  |
| Briefing with a decorative insert (90x70x75)                                | OR 106-1 DT |       | 585.31      |  |
| Briefing (130x70x75)                                                        | OR 107 DT   |       | 594.81      |  |
| Briefing with a decorative insert (130x70x75)                               | OR 107-1 DT |       | 645.20      |  |
| Conference Table<br>(260x110x75)                                            | OR 151 DT   |       | 1367.67     |  |
| Curved Conference Table (260x110x75)                                        | OR 155 DT   |       | 1449.10     |  |
| Manager Desk (180x90x75)                                                    | OR 111 DT   |       | 1335.39     |  |
| R-Shape /L-Shape Manager<br>Desk with Supporting Pedestal<br>(201.8x180x75) | OR 136 DT   |       | 2433.90     |  |
| Glass Door Filing Cabinet<br>(94x41x212)                                    | VL 343 DT   |       | 899.54      |  |
| Office Equipment Pedestal<br>(121x50x61)                                    | VL 262 DT   |       | 852.55      |  |
| Combined Cabinet<br>(243x41x212)                                            | VL 361 DT   |       | 1811.24     |  |
| 4 Door Side<br>Cabinet (150x50x76)                                          | VL 307 DT   |       | 983.73      |  |