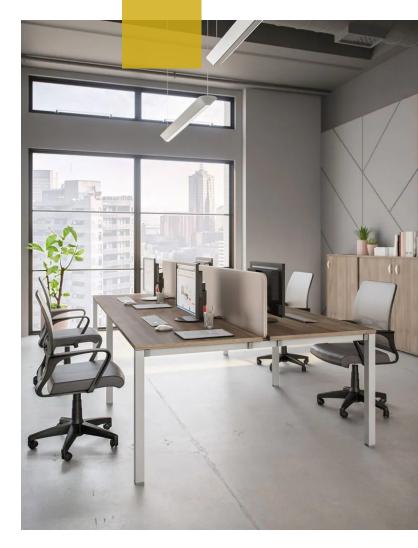

#### **ALBERO**

| name & size (LxWxH) cm                                                                                                         | item no.                                        | image                                                                                                                                                                                                                                                                                                                                                                                                                                                                                                                                                                                                                                                                                                                                                                                                                                                                                                                                                                                                                                                                                                                                                                                                                                                                                                                                                                                                                                                                                                                                                                                                                                                                                                                                                                                                                                                                                                                                                                                                                                                                                                                          | price, USD*                          |
|--------------------------------------------------------------------------------------------------------------------------------|-------------------------------------------------|--------------------------------------------------------------------------------------------------------------------------------------------------------------------------------------------------------------------------------------------------------------------------------------------------------------------------------------------------------------------------------------------------------------------------------------------------------------------------------------------------------------------------------------------------------------------------------------------------------------------------------------------------------------------------------------------------------------------------------------------------------------------------------------------------------------------------------------------------------------------------------------------------------------------------------------------------------------------------------------------------------------------------------------------------------------------------------------------------------------------------------------------------------------------------------------------------------------------------------------------------------------------------------------------------------------------------------------------------------------------------------------------------------------------------------------------------------------------------------------------------------------------------------------------------------------------------------------------------------------------------------------------------------------------------------------------------------------------------------------------------------------------------------------------------------------------------------------------------------------------------------------------------------------------------------------------------------------------------------------------------------------------------------------------------------------------------------------------------------------------------------|--------------------------------------|
| Writing Desk<br>(120 / 140 / 160 / 180 x70x75)                                                                                 | AL 9013 / 9014 /<br>9015 / 9016                 | RAT                                                                                                                                                                                                                                                                                                                                                                                                                                                                                                                                                                                                                                                                                                                                                                                                                                                                                                                                                                                                                                                                                                                                                                                                                                                                                                                                                                                                                                                                                                                                                                                                                                                                                                                                                                                                                                                                                                                                                                                                                                                                                                                            | 257.08 / 262.57 /<br>267.82 / 273.48 |
| Writing Desk<br>(120 / 140 / 160 / 180 x80x75)                                                                                 | AL 9023 / 9024 /<br>9025 / 9026                 | FI                                                                                                                                                                                                                                                                                                                                                                                                                                                                                                                                                                                                                                                                                                                                                                                                                                                                                                                                                                                                                                                                                                                                                                                                                                                                                                                                                                                                                                                                                                                                                                                                                                                                                                                                                                                                                                                                                                                                                                                                                                                                                                                             | 261.10 / 267.09/<br>273.08 / 279.06  |
| Workstation (2x 120 / 140 / 160)<br>(240 / 280 / 320 x70x75)                                                                   | AL 9013-2 / 9014-2<br>9015-2                    | FIRM                                                                                                                                                                                                                                                                                                                                                                                                                                                                                                                                                                                                                                                                                                                                                                                                                                                                                                                                                                                                                                                                                                                                                                                                                                                                                                                                                                                                                                                                                                                                                                                                                                                                                                                                                                                                                                                                                                                                                                                                                                                                                                                           | 448.88 /<br>459.85 / 470.34          |
| Workstation (4x 120 / 140 / 160)<br>(240 / 280 / 320 x144x75)                                                                  | AL 9173-2 / 9174-2 /<br>9175-2                  | A PARTY OF THE PAR | 674.21 /<br>696.14 / 717.13          |
| High / Middle / Low Open Shelf Cab<br>(78x36.4x 193 / 119.4 / 81)                                                              | pinet                                           |                                                                                                                                                                                                                                                                                                                                                                                                                                                                                                                                                                                                                                                                                                                                                                                                                                                                                                                                                                                                                                                                                                                                                                                                                                                                                                                                                                                                                                                                                                                                                                                                                                                                                                                                                                                                                                                                                                                                                                                                                                                                                                                                | 77.92 / 55.21 /<br>45.17             |
| Wardrobe (78x36.4x193)                                                                                                         |                                                 |                                                                                                                                                                                                                                                                                                                                                                                                                                                                                                                                                                                                                                                                                                                                                                                                                                                                                                                                                                                                                                                                                                                                                                                                                                                                                                                                                                                                                                                                                                                                                                                                                                                                                                                                                                                                                                                                                                                                                                                                                                                                                                                                | 116.97                               |
| 3-Drawer Rolling Pedestal with Lock (42x45x57) / with Central Lock (42x45x57)                                                  |                                                 |                                                                                                                                                                                                                                                                                                                                                                                                                                                                                                                                                                                                                                                                                                                                                                                                                                                                                                                                                                                                                                                                                                                                                                                                                                                                                                                                                                                                                                                                                                                                                                                                                                                                                                                                                                                                                                                                                                                                                                                                                                                                                                                                | 70.07 / 80.81                        |
| Office Equipment Pedestal (110x45x57)                                                                                          |                                                 | 117.54                                                                                                                                                                                                                                                                                                                                                                                                                                                                                                                                                                                                                                                                                                                                                                                                                                                                                                                                                                                                                                                                                                                                                                                                                                                                                                                                                                                                                                                                                                                                                                                                                                                                                                                                                                                                                                                                                                                                                                                                                                                                                                                         |                                      |
| 1-Drawer Hanging Pedestal (35.3x55.5x15.2) / (35.3x60.3x15.2)<br>2-Drawer Hanging Pedestal (35.3x55.5x30.2) / (35.3x60.3x30.2) |                                                 |                                                                                                                                                                                                                                                                                                                                                                                                                                                                                                                                                                                                                                                                                                                                                                                                                                                                                                                                                                                                                                                                                                                                                                                                                                                                                                                                                                                                                                                                                                                                                                                                                                                                                                                                                                                                                                                                                                                                                                                                                                                                                                                                | 34.36 / 34.90<br>50.16 / 50.59       |
| Front Desk Screen (Fabric) with cable entry points (119.6 / 139.6 / 159.6 x39.6x3.6)                                           | A4 B 876 / A4 B 877 /<br>A4 B 878               |                                                                                                                                                                                                                                                                                                                                                                                                                                                                                                                                                                                                                                                                                                                                                                                                                                                                                                                                                                                                                                                                                                                                                                                                                                                                                                                                                                                                                                                                                                                                                                                                                                                                                                                                                                                                                                                                                                                                                                                                                                                                                                                                | 83.35 / 87.27 /<br>92.15             |
| Front Desk Screen<br>120 / 140 / 160 / 180<br>with cable entry points<br>(105 / 125 / 145 / 165 x35x1.8)                       | A4 B 841 /<br>A4 B 842 / A4 B 843 /<br>A4 B 844 |                                                                                                                                                                                                                                                                                                                                                                                                                                                                                                                                                                                                                                                                                                                                                                                                                                                                                                                                                                                                                                                                                                                                                                                                                                                                                                                                                                                                                                                                                                                                                                                                                                                                                                                                                                                                                                                                                                                                                                                                                                                                                                                                | 36.76 /<br>32.67 / 39.77<br>42.68    |